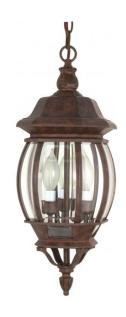

## NUVO 60/895

Central Park - 3 Light - 20" - Hanging Lantern - with Clear Beveled Glass

| Collection       | Central Park   |  |  |
|------------------|----------------|--|--|
| Fixture Type     | Outdoor        |  |  |
| Category         | Hanging        |  |  |
| Finish           | Old Bronze     |  |  |
| Style            | Transitional   |  |  |
| Number Of Lights | 3              |  |  |
| Warranty         | 1 Year Limited |  |  |

## **Product Specifications**

| Style        | Extends      | Width      | Height        | Package Weight | Glass Finish                |
|--------------|--------------|------------|---------------|----------------|-----------------------------|
| Transitional | n/a          | 7.38       | 20.00         | 5.08           | Glass                       |
| Bulb Shape   | Bulb Type    | Bulb Base  | Bulb Included | UPC            | Replaceable Light<br>Source |
| Type B       | Incandescent | Candelabra | 0             | *045923608957  | Yes                         |