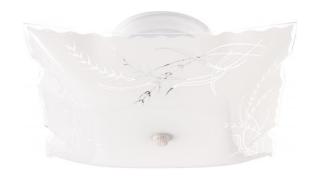

## NUVO SF76/270

2 Light - 12" - Ceiling Fixture - Square Wheat / Ruffled Edge

| Fixture Type     | Close-to-Ceiling<br>Flush |  |  |
|------------------|---------------------------|--|--|
| Category         |                           |  |  |
| Finish           | White                     |  |  |
| Style            | Traditional               |  |  |
| Number Of Lights | 2                         |  |  |
| Warranty         | 1 Year Limited            |  |  |

## **Product Specifications**

| Style       | Extends      | Width     | Height        | Package Weight | Glass Finish |
|-------------|--------------|-----------|---------------|----------------|--------------|
| Traditional | n/a          | 11.75     | 4.75          | 1.56           | n/a          |
| Bulb Shape  | Bulb Type    | Bulb Base | Bulb Included | UPC            | Length       |
| A19         | Incandescent | Medium    | 0             | *045923762703  | 11.75        |