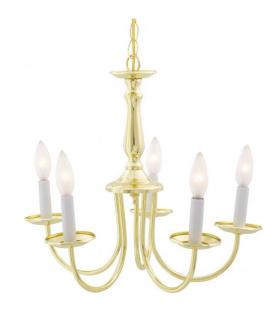

## NUVO SF76/280

5 Light - 18" - Chandelier - with Candlesticks

| Fixture Type     | Chandelier<br>Hanging |  |  |
|------------------|-----------------------|--|--|
| Category         |                       |  |  |
| Finish           | Polished Brass        |  |  |
| Style            | Traditional           |  |  |
| Number Of Lights | 5                     |  |  |
| Warranty         | 1 Year Limited        |  |  |