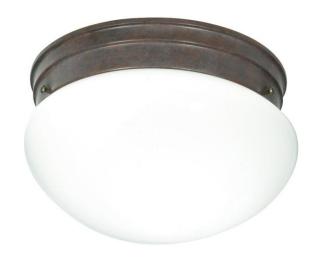

## NUVO SF76/602

2 Light - 10" - Flush Mount - Medium White Mushroom

| Fixture Type     | Close-to-Ceiling<br>Flush |  |  |
|------------------|---------------------------|--|--|
| Category         |                           |  |  |
| Finish           | Old Bronze                |  |  |
| Style            | Traditional               |  |  |
| Number Of Lights | 2                         |  |  |
| Warranty         | 1 Year Limited            |  |  |