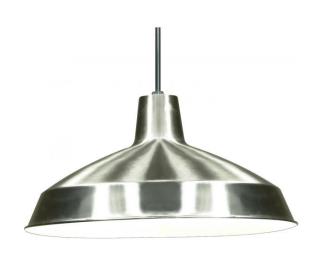

## NUVO SF76/661

1 Light - 16" - Pendant - Warehouse Shade

| Fixture Type     | Pendant<br>Pendants |  |  |
|------------------|---------------------|--|--|
| Category         |                     |  |  |
| Finish           | Brushed Nickel      |  |  |
| Style            | Traditional         |  |  |
| Number Of Lights | 1                   |  |  |
| Warranty         | 1 Year Limited      |  |  |
|                  |                     |  |  |