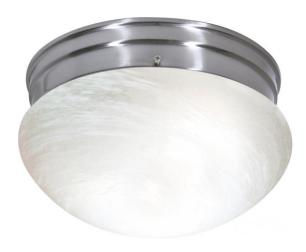

## NUVO SF76/674

2 Light - 10" - Flush Mount - Medium Alabaster Mushroom

| Fixture Type     | Close-to-Ceiling<br>Flush |  |  |
|------------------|---------------------------|--|--|
| Category         |                           |  |  |
| Finish           | Brushed Nickel            |  |  |
| Style            | Traditional               |  |  |
| Number Of Lights | 2                         |  |  |
| Warranty         | 1 Year Limited            |  |  |