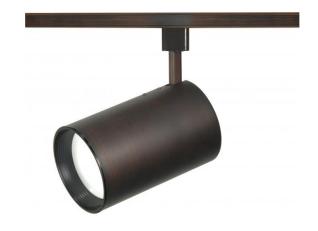

## **NUVO TH344**

1 Light - R30 Straight Cylinder Track Head

| Fixture Type     | Track Lighting Track Head |  |  |
|------------------|---------------------------|--|--|
| Category         |                           |  |  |
| Finish           | Russet Bronze             |  |  |
| Style            | Transitional              |  |  |
| Number Of Lights | 1                         |  |  |
| Warranty         | 1 Year Limited            |  |  |

## **Product Specifications**

| Style        | Extends      | Width     | Height        | Package Weight | Glass Finish                |
|--------------|--------------|-----------|---------------|----------------|-----------------------------|
| Transitional | n/a          | 4.50      | 7.00          | 1.0            | n/a                         |
| Bulb Shape   | Bulb Type    | Bulb Base | Bulb Included | UPC            | Replaceable Light<br>Source |
| R30          | Incandescent | Medium    | 0             | *045923403446  | Yes                         |