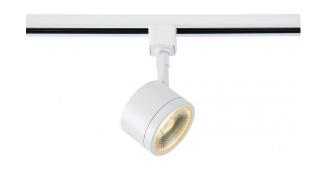

## **NUVO TH401**

1 Light - LED - 12W Track Head - Round - White - 24 Deg. Beam

| Fixture Type     | Track Lighting Track Head |  |  |
|------------------|---------------------------|--|--|
| Category         |                           |  |  |
| Finish           | White                     |  |  |
| Style            | Contemporary              |  |  |
| Number Of Lights | 1                         |  |  |
| Warranty         | 3 Year Limited            |  |  |