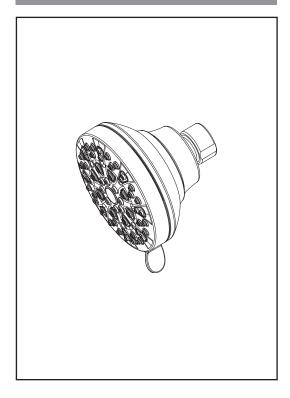

# **SHOWER HEAD**

■ 4-Spray Setting Shower head

#### **FEATURES:**

- Touch-Clean® Nozzles
- Four spray types: Full body spray, massage spray, shampoo rinsing spray, pause