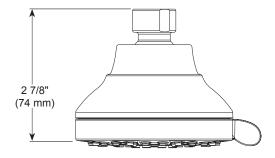

## **STANDARD SPECIFICATIONS:**

- Maximum flow rate 1.5 gpm @ 80 psi, 5.7 L/min @ 550 kPa
- ABS shower head with four settings not a positive shut-off
- Standard 1/2" pipe fitting
- The ball swivel angle is 40° (20° per side)
- Easy-turn spray dial
- Metal ball connector for durability