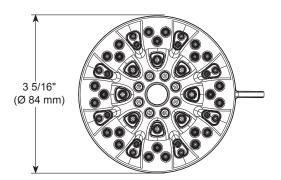

## **STANDARD SPECIFICATIONS:**

- Maximum flow rate 1.5 gpm @ 80 psi, 5.7 L/min @ 550 kPa
- ABS shower head with four settings not a positive shut-off
- Standard 1/2" pipe fitting
- The ball swivel angle is 40° (20° per side)
- Easy-turn spray dial
- Metal ball connector for durability