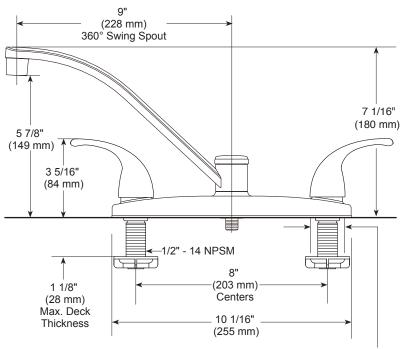

## **STANDARD SPECIFICATIONS:**

- Maximum 1.8 gpm @ 60 PSI, 6.8 L/Min @ 414 kPa
- Four hole mount
- Spout rotates 360°
- The fully replaceable, washerless valve design rotates from the full-off position to the full-on position in 90°