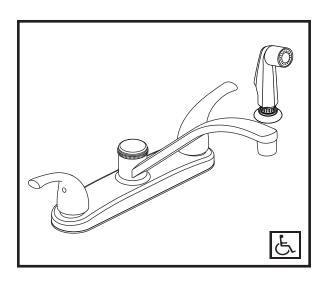

# PEERLESS







# **KITCHEN FAUCET**

Two handle with matching spray

## **STANDARD SPECIFICATIONS:**

- Maximum 1.8 gpm @ 60 PSI, 6.8 L/Min @ 414 kPa
- Four hole mount
- Spout rotates 360°
- The fully replaceable, washerless valve design rotates from the full-off position to the full-on position in 90°



## **WARRANTY**

- Lifetime limited warranty on parts (other than electronic parts and batteries) and finishes: or, for commercial users, for 5 years from date of purchase.
- 5 year limited warranty on electronic parts (other than batteries); or, for commercial users, for 1 year from the date of purchase. No warranty is provided on batteries.

### **COMPLIES WITH:**

- ASME A112.18.1 / CSA B125.1 Indicates compliance to ICC/ANSI A117.1
- Verified compliant with .25% weighted average Pb content regulat