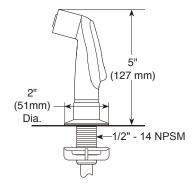

# PEERLESS







# **KITCHEN FAUCET**

Two handle with matching spray

## **STANDARD SPECIFICATIONS:**

- Maximum 1.8 gpm @ 60 PSI, 6.8 L/Min @ 414 kPa
- Four hole mount
- Spout rotates 360°
- The fully replaceable, washerless valve design rotates from the full-off position to the full-on position in 90°



## **WARRANTY**

- Lifetime limited warranty on parts (other than electronic parts and batteries) and finishes: or, for commercial users, for 5 years from date of purchase.
- 5 year limited warranty on electronic parts (other than batteries); or, for commercial users, for 1 year from the date of purchase. No warranty is provided on batteries.

### **COMPLIES WITH:**

- ASME A112.18.1 / CSA B125.1 Indicates compliance to ICC/ANSI A117.1
- Verified compliant with .25% weighted average Pb content regulations