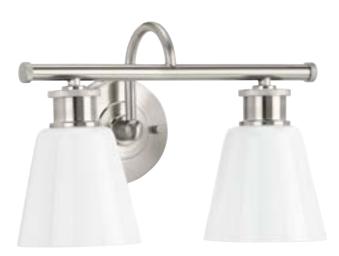

## P300315-009 Ashford

Ashford Collection 2-Light Brushed Nickel Opal Glass Farmhouse Wall Light

Category: Bath & Vanity Finish: Brushed Nickel (Plated) Construction: Steel Construction Glass/Shade: Opal Glass Cone

Length: 14-1/2 in Extends: 8 in Height: 10 in H/CTR: 5-1/16 in (glass facing up)

Opal Glass Cone Width: 5-5/16 in Height: 5-1/4 in

|                                                          |                           | 1 leight. 5-1/4 lli         |                            |
|----------------------------------------------------------|---------------------------|-----------------------------|----------------------------|
| MOUNTING                                                 | ELECTRICAL                | LAMPING                     | ADDITIONAL INFORMATION     |
| Wall mounted                                             | 6 inches of wire supplied | Quantity:<br>two 100 W max. | cULus Damp Location Listed |
| Mounting plate for outlet box included                   | 120 V                     | E26 base Porcelain Socket   | 1-year Limited Warranty    |
| Fixture can be installed with glass<br>facing up or down |                           |                             |                            |