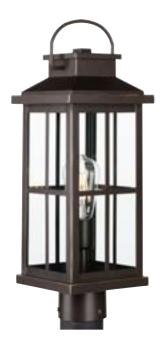

## **PROGRESS** LIGHTING<sup>™</sup>

Project: Fixture Type: Location:

Contact:

Williamston Collection 1-Light Antique Bronze Clear Glass Farmhouse Outdoor Post Lantern Light

## Category: Outdoor Finish: Antique Bronze (Painted) Construction: Aluminum Construction Glass/Shade: Clear Glass Panel

Length: 7 in Square: 7 in Height: 20-1/4 in

Clear Glass Panel Width: 0-1/8 in Height: 11-1/2 in

|     | MOUNTING                                              | ELECTRICAL                | LAMPING                     | ADDITIONAL INFORMATION     |
|-----|-------------------------------------------------------|---------------------------|-----------------------------|----------------------------|
| Pos | t mounted, fits standard 3"<br>post (sold separately) | 6 inches of wire supplied | Quantity:<br>one 100 W max. | cCSAus Wet Location Listed |
|     | Post Mount                                            | 120 V                     | E26 base Porcelain Socket   | 1-year Limited Warranty    |