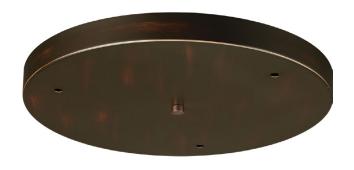

## **Accessory Canopy**

This round pendant accessory allows for the hanging of 3 pendants off of one outlet box. Pendants can be mounted staggered or in line. The maximum pendant width for three pendants is 9" each.

Round pendant accessory.

Allows for the hanging of 3 pendants off of one outlet box.

• Can be mounted staggered or in line.

Category: Accessories

Finish: Antique Bronze (Painted)
Construction: Steel construction