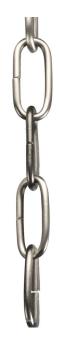

## Chain

Ten feet of 9 gauge chain in Antique Nickel finish. Solid chain permits installation of chain-hung fixtures on high ceilings. Maximum fixture weight 50 lbs.

- Antique Nickel finish.
- Standard 3 o'clock cut, oval chain.
- 10 Ft. overall length may be shortened as needed.
- 9 gauge, 50 lbs. maximum weight.

Category: Accessories

Finish: Antique Nickel (Plated)
Construction: Steel construction

| MOUNTING                              | ADDITIONAL INFORMATION |
|---------------------------------------|------------------------|
| Ceiling mounted                       | 1 year warranty        |
| Ten feet of 9 gauge chain<br>supplied |                        |