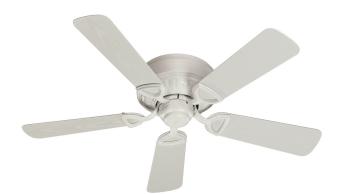

## **MEDALLION 42``5BL PATIO-**SW

Item #: 151425-8 Color: **Studio White** 

Notes: Traditional

## **Fan Features**

Motor Size: 153x13

Motor Housing: 10.71 Blade Pitch: 14°

42" Blade Span:

Blade Finish: White, White

Blade Qty:

Optional Control: Reverse Air: Manufacturer Warranty:

Hi/Med/Low/Off Slide