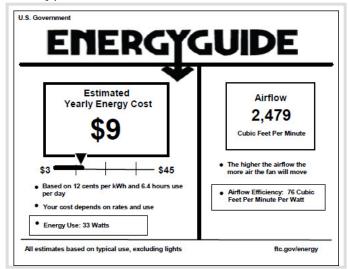

## **Bulbs**

| # Of Lights | Туре   | Base | Source | Watt | Dim | Incl. |  |
|-------------|--------|------|--------|------|-----|-------|--|
|             | Combo1 |      |        |      |     |       |  |