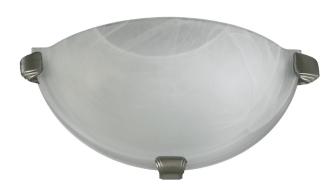

## FAUX ALAB WALL SCONCE-SN

**Satin Nickel** 

Item #: **5629-65** 

Height: 6"

Width/Dia.: **12.25**"

Notes:

Color:

Soft-Contemporary

**Features** 

Safety Rating: **Damp**Safety Listing: **UL** 

**Additional Information** 

Glass: WHITE
Entension: 3.75"
Shipped Via: Parcel
Weight: 2lb

Please be advised that all prices and information shown here are subject to verification by Quorum. In the event of a discrepancy, we reserve the right to make any corrections necessary.