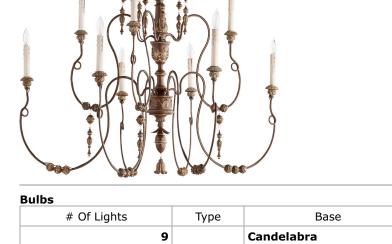

## SALENTO 40``/9LT CHND -VC

Item #: 6206-9-39 e Copper

Antique.

| Color:     | Vintage |
|------------|---------|
| Height:    | 32"     |
| Width/Dia. | : 40.5" |
|            |         |
| Notes:     |         |

| Duids       |      |            |        |      |     |       |  |
|-------------|------|------------|--------|------|-----|-------|--|
| # Of Lights | Туре | Base       | Source | Watt | Dim | Incl. |  |
| 9           |      | Candelabra |        | 60   |     |       |  |
|             |      |            |        |      |     |       |  |