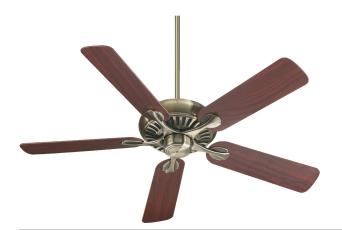

201 Railhead Road Fort Worth, TX 76106

Website: quoruminternational.com

Email: customersupport@quorumintl.com

52`` 5BL PINNACLE FAN -AB

Item #: **91525-4** 

Color: Antique Brass

Notes: Traditional

**Features** 

Blade Finish: Medium Oak, Rosewood

Blade Qty: **5** 

Optional Control: Hi/Med/Low/Off

Reverse Air: Slide Fan Downrod: 4, 6

Manufacturer Limited Lifetime

Warranty:

Please be advised that all prices and information shown here are subject to verification by Quorum. In the event of a discrepancy, we reserve the right to make any corrections necessary.