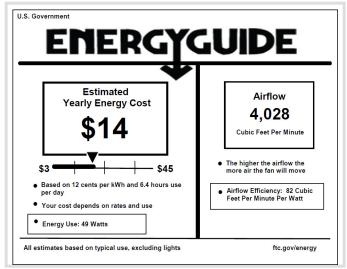

201 Railhead Road Fort Worth, TX 76106

Website: quoruminternational.com



Email: customersupport@quorumintl.com





52`` 5BL PINNACLE FAN -AB

Item #: **91525-4** 

Color: Antique Brass

Notes: Traditional

**Features** 

Safety Rating: **Dry**Safety Listing: **UL** 





**Additional Information** 

Wire: 80
Shipped Via: Parcel
Weight: 24.95lb

**Fan Features** 

Motor Size: 188x22
Motor Housing: 12.99
Blade Pitch: 16°
Blade Span: 52"

Blade Finish: Medium Oak, Rosewood

Blade Qty: **5** 



Optional Control: Hi/Med/Low/Off

Reverse Air: Slide Fan Downrod: 4, 6

Manufacturer Limited Lifetime

Warranty:

Please be advised that all prices and information shown here are subject to verification by Quorum. In the event of a discrepancy, we reserve the right to make any corrections necessary.