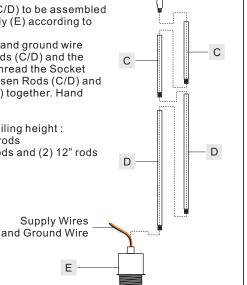

## STEP 1 - Install Ceiling Canopy, Rods and Fixture Body together

A. Determine the Rods (C/D) to be assembled to the Socket Assembly (É) according to your hanging height.

B. Pass the supply wires and ground wire through the chosen rods (C/D) and the Ceiling Canopy (B). Thread the Socket Assembly (E), the chosen Rods (C/D) and the Ceiling Canopy (B) together. Hand tighten until snug.

Suggested rods for Ceiling height:

Figure 1

Ε

8' ceiling: use (2) 12" rods

9' ceiling: use (2) 6" rods and (2) 12" rods