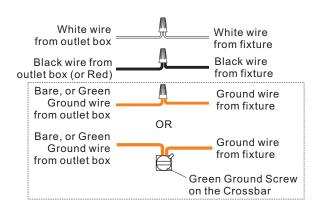

#### STEP 4 - Wire Connections

A. Use standard wire connectors (not included) to make all wire connections. Twist connectors until wires are tightly joined together. Wrap each connection with approved electrical tape and carefully stuff all the connected wires into the Outlet Box.