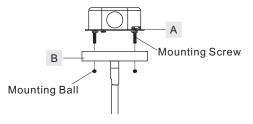

#### STEP 3 - Test Fit the Ceiling Canopy to the Crossbar Assembly

A. Remove the mounting balls from the Crossbar Assembly (A). Place the Ceiling Canopy (B) onto the Crossbar Assembly (A) and secure with mounting balls. Note: The Ceiling Canopy (B) should be snug against the ceiling and held tight with the mounting balls. If it is not, adjust the length of the mounting screws on the Crossbar Assembly (A) by unscrewing the preassembled hex nut and lock washer and then screwing the mounting screws in or out of the crossbar until the correct length is achieved. Once the Ceiling Canopy (B) is secure, remove the mounting ball and Ceiling Canopy (B) and proceed to Step 4.

#### STEP 5 - Install the Fixture Body

A. Position the Ceiling Canopy (B) onto the Crossbar Assembly (A). Place the holes in the Ceiling Canopy (B) over the mounting screws. Secure the Ceiling Canopy (B) by using the mounting balls and hand tighten the mounting balls until snug.