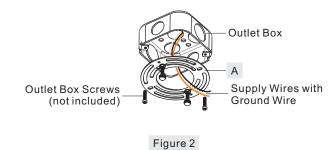

#### STEP 2 - Install Crossbar Assembly

A. Pass the supply wires through the Crossbar Assembly (A). Attach the Crossbar Assembly (A) to the Outlet Box with the head of the Green Ground Screw facing you. Secure it with Outlet Box Screws (not included). Tighten until snug.