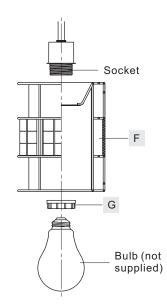

### STEP 6 - Install Shade and Bulb

- A. Place the ring in the center of the Shade (F) over the socket as shown and secure with the Socket Collar (G). Hand tighten until snug.
- B. Insert the bulb onto the socket and screw snugly into place.