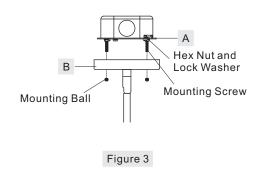

#### STEP 3 - Test Fit the Ceiling Canopy to the Crossbar Assembly

A. Remove the mounting balls from the Crossbar Assembly (A). Place the Ceiling Canopy (B) onto the Crossbar Assembly (A) and secure with mounting balls. Note: The Ceiling Canopy (B) should be snug against the ceiling and held tight with the mounting balls. If it is not, adjust the length of the mounting screws on the Crossbar Assembly (A) by unscrewing the preassembled hex nut and lock washer and then screwing the mounting screws in or out of the crossbar until the correct length is achieved. Once the Ceiling Canopy (B) is secure, remove the mounting ball and Ceiling Canopy (B) and proceed to Step 4.