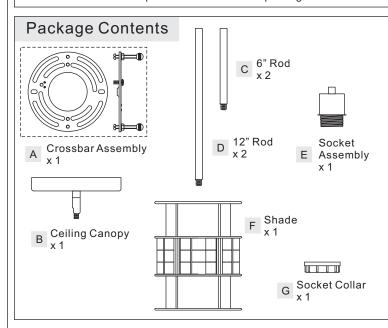

Light Source: (1) Medium Base Bulb 60W Maximum

Estimated Assembly Time: 30-45 minutes

Preparation: Identify and inspect all parts before beginning installation. Check package content list and diagrams below to be sure all parts are present. If any parts are missing or damaged, do not attempt to assemble, install, or operate the fixture. Contact customer service for replacement

## STEP 1 - Install Ceiling Canopy, Rods and Fixture Body together

A. Determine the Rods (C/D) to be assembled to the Socket Assembly (É) according to your hanging height.

B. Pass the supply wires and ground wire through the chosen rods (C/D) and the Ceiling Canopy (B). Thread the Socket Assembly (E), the chosen Rods (C/D) and the Ceiling Canopy (B) together. Hand tighten until snug.

Suggested rods for Ceiling height:

Figure 1

Ε

8' ceiling: use (2) 12" rods

9' ceiling: use (2) 6" rods and (2) 12" rods

#### STEP 2 - Install Crossbar Assembly

A. Pass the supply wires through the Crossbar Assembly (A). Attach the Crossbar Assembly (A) to the Outlet Box with the head of the Green Ground Screw facing you. Secure it with Outlet Box Screws (not included). Tighten until snug.

### STEP 6 - Install Shade and Bulb

- A. Place the ring in the center of the Shade (F) over the socket as shown and secure with the Socket Collar (G). Hand tighten until snug.
- B. Insert the bulb onto the socket and screw snugly into place.