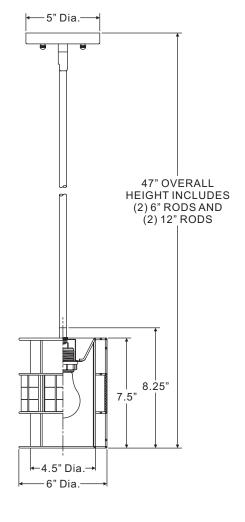

## STEP 1 - Install Ceiling Canopy, Rods and Fixture Body together

A. Determine the Rods (C/D) to be assembled to the Socket Assembly (É) according to your hanging height.

B. Pass the supply wires and ground wire through the chosen rods (C/D) and the Ceiling Canopy (B). Thread the Socket Assembly (E), the chosen Rods (C/D) and the Ceiling Canopy (B) together. Hand tighten until snug.

Suggested rods for Ceiling height:

Figure 1

Ε

8' ceiling: use (2) 12" rods

9' ceiling: use (2) 6" rods and (2) 12" rods