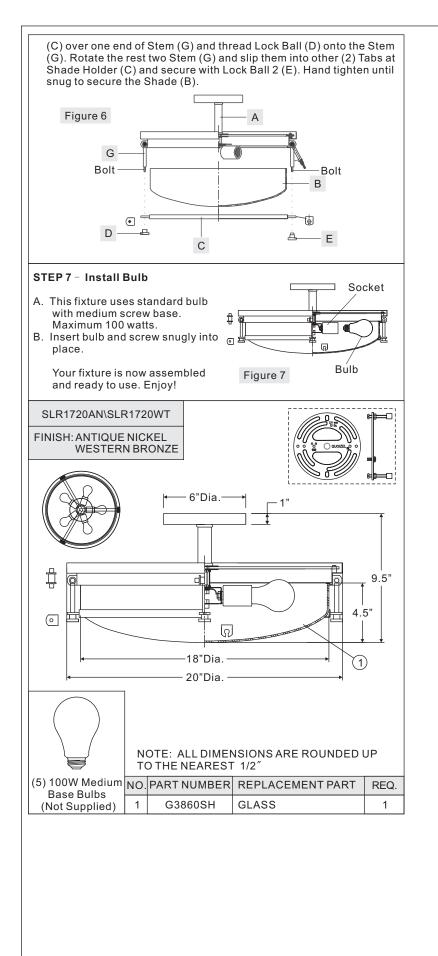

These instructions are provided for your safety. It is very important you read them completely before installing the fixture. We strongly recommend that a licensed, professional electrician perform the installation.

Disconnect fixture from power source before replacing bulbs. Make sure bulbs are given sufficient time to cool before removal. Do not subject glass parts to any shock while in operation or shattering may result.





Thank you for purchasing a Quoizel product. Need assistance with parts or assembly? Call Quoizel customer service at 1-631-273-2700 or visit us on-line at www.quoizel.com

October2014