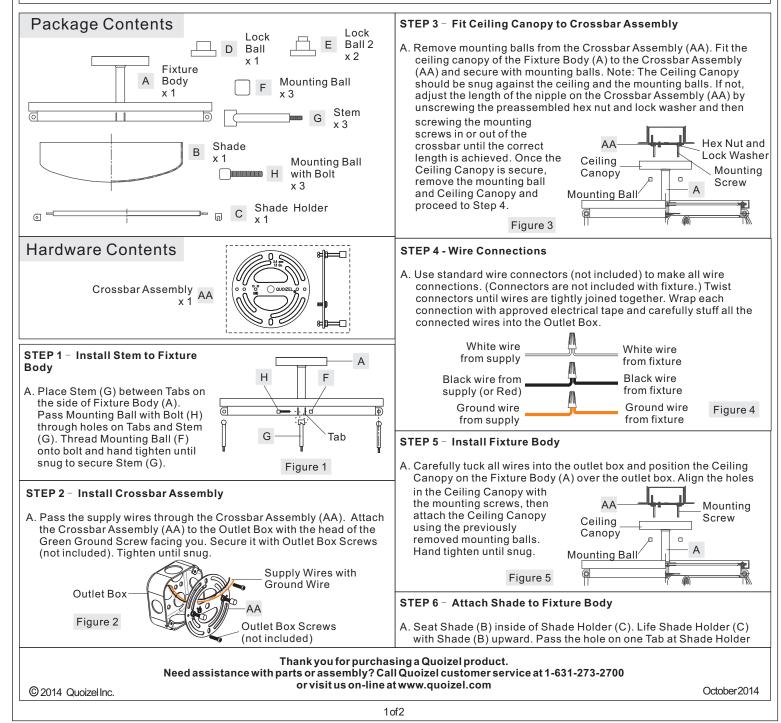

These instructions are provided for your safety. It is very important you read them completely before installing the fixture. We strongly recommend that a licensed, professional electrician perform the installation.

Disconnect fixture from power source before replacing bulbs. Make sure bulbs are given sufficient time to cool before removal. Do not subject glass parts to any shock while in operation or shattering may result.





Thank you for purchasing a Quoizel product. Need assistance with parts or assembly? Call Quoizel customer service at 1-631-273-2700 or visit us on-line at www.quoizel.com

October2014