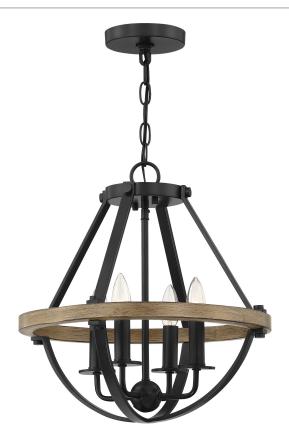

## **DIMENSIONS**

Dimensions: 16" W x 15" H x 16" D

Canopy Dimensions: 5.00" Dia.

Chain/Downrod Length: 4'

Weight: 7.33 lbs

Dimensional Weight: 22.00 lbs.

## **DETAILS**

Material: Steel

#### **LAMPING**

Light Source: Incandescent

Bulb Included: No

Bulb Type: Candelabra Base

Bulb Quantity: 4

Watts per Bulb: 60

# **ELECTRICAL**

Dimmable: Yes

Voltage: 120v

Wire Length: 8'

## **INSTALLATION**

Location Rating: Damp

Sloped Ceiling Compatible: Yes

We reserve the right to revise the design of components of any product due to parts availability or change in our Listed Mark standarts without assuming any obligation or liability to modify any products previously manufactured and without notice. This literature depicts a product DESIGN that is the SOLE and EXCLUSIVE PROPERTY of Quoizel Lighting Inc. Compliance with U.S. COPYRIGHT and PATENT requirements, notidication is hereby presented in this form that this literature, or this product depicts, is NOT to be copied, altered or used in any manner without the express written consent of, or contray to the best interests of Qouizel Inc. 03/31/2013