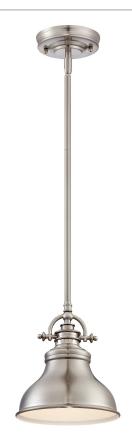

#### **ER1508BN**

Emery Mini Pendant Brushed Nickel

## **DIMENSIONS**

Dimensions: 8" W x 9" H x 8" D

Overall Height: 48"

Canopy Dimensions: 5.00" Dia.

Chain/Downrod Length: 2 (0.5"D x 6") and 2 (0.5"D x 12")

Down Rods

Weight: 3.00 lbs

Dimensional Weight: 7.00 lbs.

### **DETAILS**

Material: Steel
Glass/Shade Description: Brushed Nickel