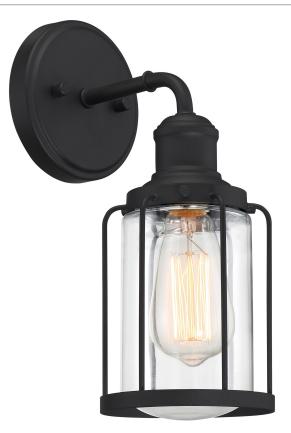

# LUD8605EK

Ludlow Wall Sconce Earth Black

#### DIMENSIONS

| Dimensions: 5.00" W x 12.75" H x 7.25" D |
|------------------------------------------|
| Backplate Dimensions: 5.00"H x 5.00"W    |
| HCWO: 10.25"                             |
| Weight: 1.72 lbs                         |
| Dimensional Weight: 6.00 lbs             |

## DETAILS

| Material: Steel                      |
|--------------------------------------|
| Glass/Shade Description: Clear Glass |