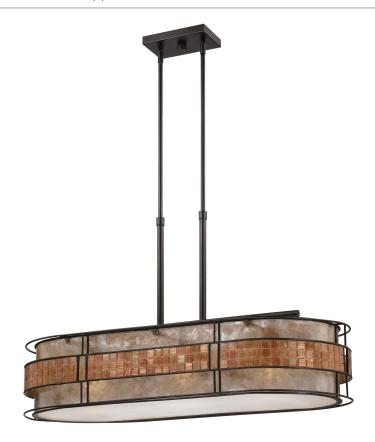

#### MCLG337RC

Laguna Island Chandelier Renaissance Copper

# **DIMENSIONS**

Dimensions: 37" W x 21" H x 16" D

Overall Height: 60.5"

Canopy Dimensions: 7.50"W x 4.50"D

Chain/Downrod Length: 4 (0.5"D x 6") and 4 (0.5"D x 12")

Down Rods

Weight: 22.70 lbs

Dimensional Weight: 88.00 lbs.

## **DETAILS**

Material: Steel

Glass/Shade Description: Oyster Mica And

Mosaic Tile