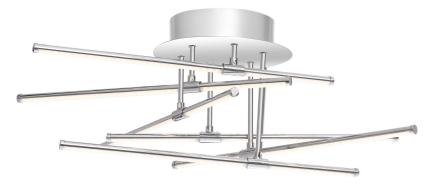

#### DIMENSIONS

| Dimensions: 22.25" W x 8.5" H x 22.25" D |
|------------------------------------------|
| Canopy Dimensions: 5.75" Dia.            |
| Weight: 3.40 lbs                         |
| Dimensional Weight: 19.00 lbs.           |

## DETAILS

Material: Steel

## LAMPING

Light Source: Integrated LED