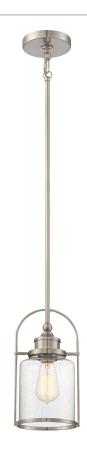

## **QPP2781BN**

Payson Mini Pendant Brushed Nickel

# **DIMENSIONS**

Dimensions: 6.5" W x 12" H x 6" D Overall Height: 53.5"

Canopy Dimensions: 5.25" Dia.

Chain/Downrod Length: 2 (0.5"D x 6") and 2 (0.5"D x 12")

Down Rods

Weight: 3.96 lbs

Dimensional Weight: 11.00 lbs.

## **DETAILS**

Material: Steel-Glass

Glass/Shade Description: Seedy Glass