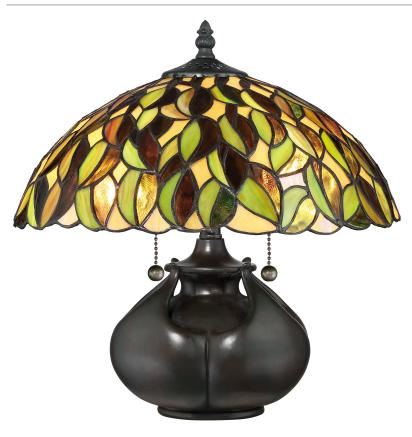

## TF3181T

Greenwood Table Lamp Valiant Bronze

#### DETAILS

| Material: Resin-Metal                  |
|----------------------------------------|
|                                        |
| Glass/Shade Description: Tiffany Glass |
|                                        |