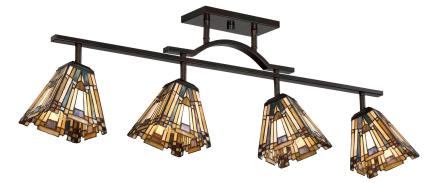

## DIMENSIONS

| Dimensions: 42" W x 14" H x 6" D   |
|------------------------------------|
| Canopy Dimensions: 9.50"W x 4.50"D |
| Weight: 10.03 lbs                  |
| Dimensional Weight: 35.00 lbs.     |

### DETAILS

| Material: Steel                        |   |
|----------------------------------------|---|
| Glass/Shade Description: Tiffany Glass | _ |

### LAMPING

| Light Source: Incandescent |
|----------------------------|
| Bulb Included: No          |
| Bulb Type: Medium Base     |
| Bulb Quantity: 4           |
| Watts per Bulb: 100        |
|                            |