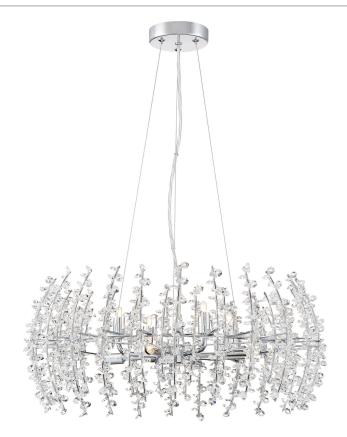

# DIMENSIONS

| Dimensions: 23" W x 9.75" H x 23" D |
|-------------------------------------|
| Overall Height: 106.75"             |
| Canopy Dimensions: 4.75" Dia.       |
| Chain/Downrod Length: 8'            |
| Weight: 10.43 lbs                   |
| Dimensional Weight: 35.00 lbs.      |

# DETAILS

Material: Steel-Crystal

#### LAMPING

| Light Source: Incandescent |   |
|----------------------------|---|
| Bulb Included: Yes         |   |
| Bulb Type: G9              | - |
| Bulb Quantity: 8           | - |
| Watts per Bulb: 40         | _ |