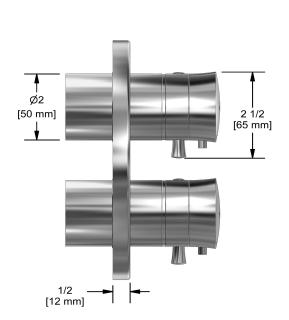

# **Specifications**

## **Description**

• Trim only

## Available colors

• C : Chrome

BN : Brushed Nickel (PVD)PN : Polished Nickel (PVD)

## **Certifications**

• CSA B125.1

• ASME A112.18.1

• ASSE 1016

• CMR248 Approval

cUPC®





#### Sizes, models and finishes may differ from thoses presented.

#### Warranty

This **Riobel Inc.** product you have purchased carries a Limited Lifetime Warranty on the chrome, PVD finish, blacks and all working parts and is guaranteed from the initial purchase date against all manufacturing defects. All other finishes, including plastic components, are guaranteed for one year. All electric and/or electronic parts are covered by a 5-year limited warranty.

### **Customer Service**

Ontario, West Canada: 888-287-5354 Quebec, Maritimes, United States: 866-473-8442