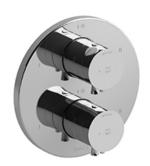

# **Specifications**

## **Description**

• Trim only

## Available colors

• C : Chrome

BN : Brushed Nickel (PVD)PN : Polished Nickel (PVD)

## **Certifications**

• CSA B125.1

• ASME A112.18.1

• ASSE 1016

• CMR248 Approval

cUPC®





#### Sizes, models and finishes may differ from thoses presented.

#### Warranty

This **Riobel Inc.** product you have purchased carries a Limited Lifetime Warranty on the chrome, PVD finish, blacks and all working parts and is guaranteed from the initial purchase date against all manufacturing defects. All other finishes, including plastic components, are guaranteed for one year. All electric and/or electronic parts are covered by a 5-year limited warranty.

### **Customer Service**

Ontario, West Canada: 888-287-5354 Quebec, Maritimes, United State