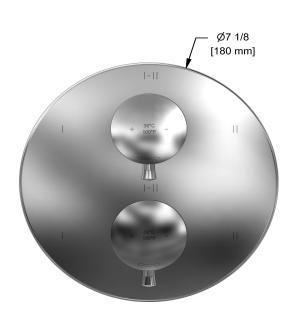

# **Specifications**

## **Description**

• Trim only

## Available colors

• C : Chrome

BN : Brushed Nickel (PVD)PN : Polished Nickel (PVD)

## **Certifications**

• CSA B125.1

• ASME A112.18.1

• ASSE 1016

• CMR248 Approval

cUPC®





#### Sizes, models and finishes may differ from thoses presented.

#### Warranty

This **Riobel Inc.** product you have purchased carries a Limited Lifetime Warranty on the chrome, PVD finish, blacks and all working parts and is guaranteed from the initial purchase date against all manufacturing defects. All other finishes, including plastic components, are guaranteed for one year. All electric and/or electronic parts are covered by a 5-year limited warranty.

### **Customer Service**

Ontario, West Canada: 888-287-5354 Quebec, Maritimes, United States: 866-473-8442