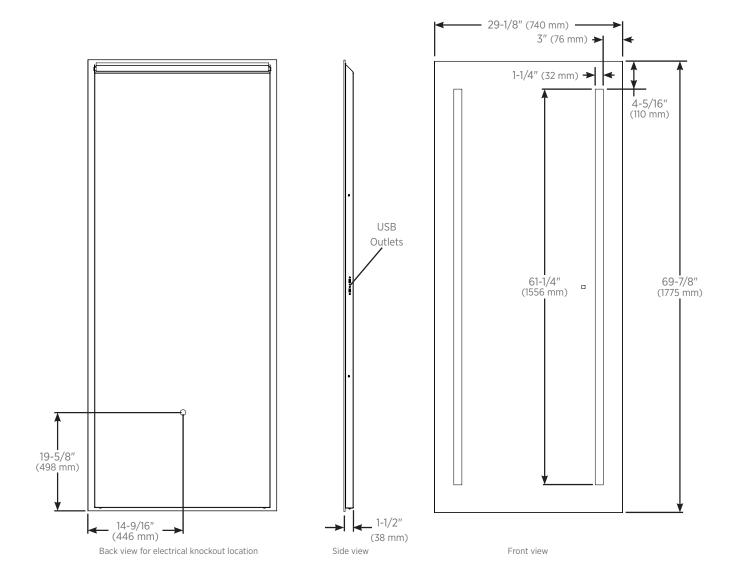

# Dimensions

Height: 69-7/8" (1775 mm) Width: 29-1/8" (740 mm) Depth: 1-1/2" (38 mm)

| Model Number Key |        |       |        |                   |              |                              |
|------------------|--------|-------|--------|-------------------|--------------|------------------------------|
| AiO              | Mirror | Width | Height | Touch Switch Side | Mirror Style | Options                      |
| А                | М      | 30    | 70     | R = Right         | FP = Flat    | Blank = Without Robern Audio |

# **Electrical System**

• 120 Vac 60Hz 1.2A - Field Wire location as shown in drawing 1/2" conduit (7/8" actual) electrical knockout location shown (alternative location provided)