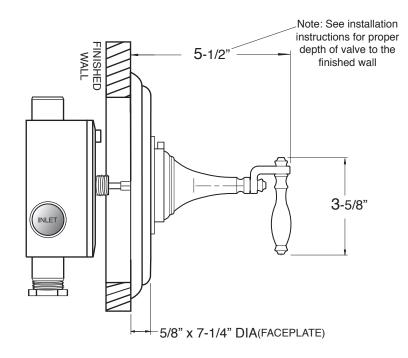

## 3/4" Thermostatic

Valve & Trim Toronto Handle

1.002097 (1.002097T Trim Only)

SIDE VIEW - INSTALLED

SIDE VIEW - VALVE ONLY

1.002097.PDF rev: 03/13 GS\*

Note: Measurements are subject to change or cancellation. No responsibility is assumed for use of superseded or voided pages.