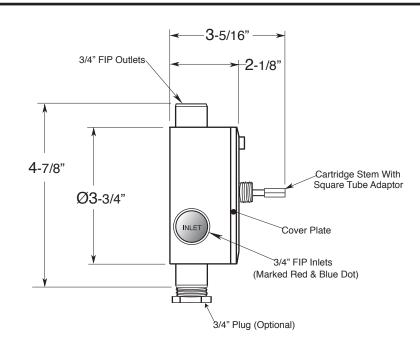

## 3/4" Thermostatic

Valve & Trim Toronto Handle

1.002097 (1.002097T Trim Only)

SIDE VIEW - INSTALLED

SIDE VIEW - VALVE ONLY

1.002097.PDF rev: 03/13 GS\*

Note: Measurements are subject to change or cancellation. No responsibility is assumed for use of superseded or voided pages.