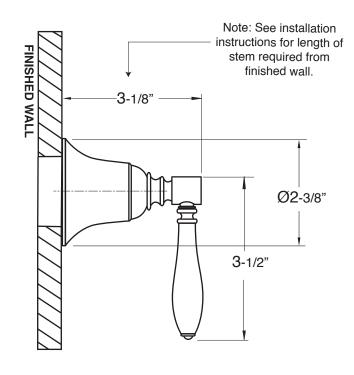

## Specifications

**Trim for Wall Valve** 

Trim Only

**Huntington Handle** 

For this 16pt handle and trim, use with the following valves:

18.30.020 - 1/2" Volume Control - Replacement Cartridge: 18.30.036

18.30.023 - 3/4" Volume Control - Replacement Cartridge: 18.30.011