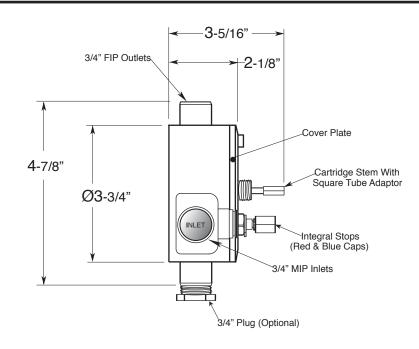

## 3/4" Thermostatic with Integral Stops

Valve & Trim Devon Handle

1.004597D (1.004597DT Trim Only)

SIDE VIEW - INSTALLED

SIDE VIEW - VALVE ONLY

Note: Measurements are subject to change or cancellation. No responsibility is assumed for use of superseded or voided pages.