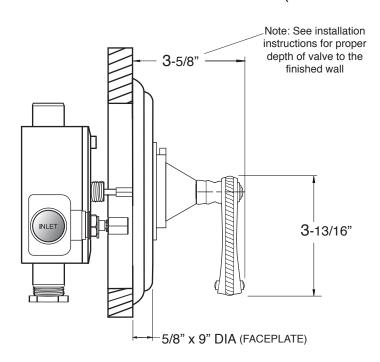

## 3/4" Thermostatic with Integral Stops

Valve & Trim Devon Handle

1.004597D (1.004597DT Trim Only)

SIDE VIEW - INSTALLED

SIDE VIEW - VALVE ONLY

Note: Measurements are subject to change or cancellation. No responsibility is assumed for use of superseded or voided pages.