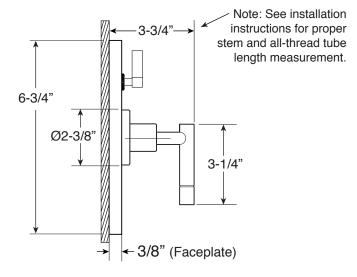

## Specifications

3-1/2"

7-1/2"

Current valve in use:

for Older Versions

Circa 4/2014 - present

Contact Customer Service

\*\* For additional information on cartridges or extension kits, see 'Rough Valving' section in current catalog. Note: Must purchase desired shower components separately. See current catalog for options.