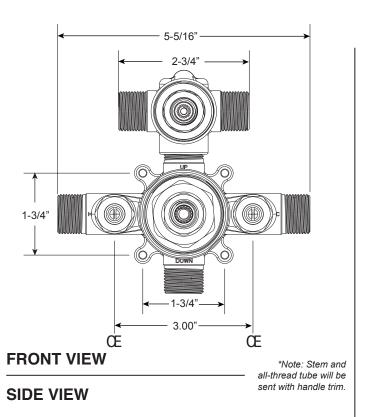

## Specifications

## **FEATURES:**

- · Forged brass construction
- Valve cartridge 18.30.893
- Diverter cartridge: 18.30.898
- · Adjustable hot limit safety stop
- · Reversible cartridge
- 4.5 GPM @ 45 PSI
- Certified to meet or exceed the following codes and standards: ASME A112.18.1/CSAB 125.1-2012

3-1/2"

7-1/2"

Current valve in use:

for Older Versions

Circa 4/2014 - present

Contact Customer Service

\*\* For additional information on cartridges or extension kits, see 'Rough Valving' section in current catalog. Note: Must purchase desired shower components separately. See current catalog for options.