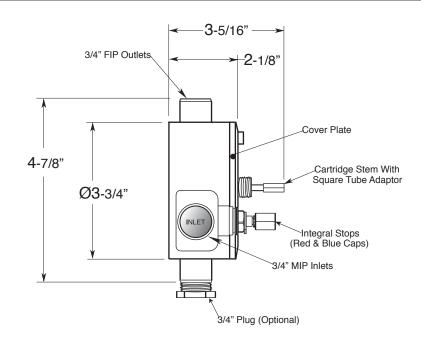

## 3/4" Thermostatic with Integral Stops

Valve & Trim Chicago Handle

1.008597D (1.008597DT Trim Only)

SIDE VIEW - INSTALLED

SIDE VIEW - VALVE ONLY

Note: Measurements are subject to change or cancellation. No responsibility is assumed for use of superseded or voided pages.