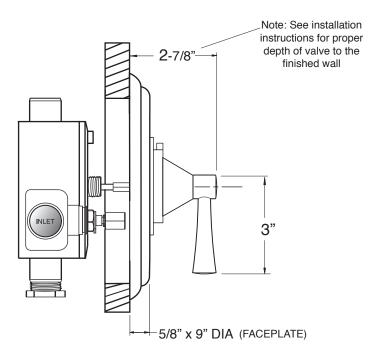

## 3/4" Thermostatic with Integral Stops

Valve & Trim Chicago Handle

1.008597D (1.008597DT Trim Only)

SIDE VIEW - INSTALLED

SIDE VIEW - VALVE ONLY

Note: Measurements are subject to change or cancellation. No responsibility is assumed for use of superseded or voided pages.