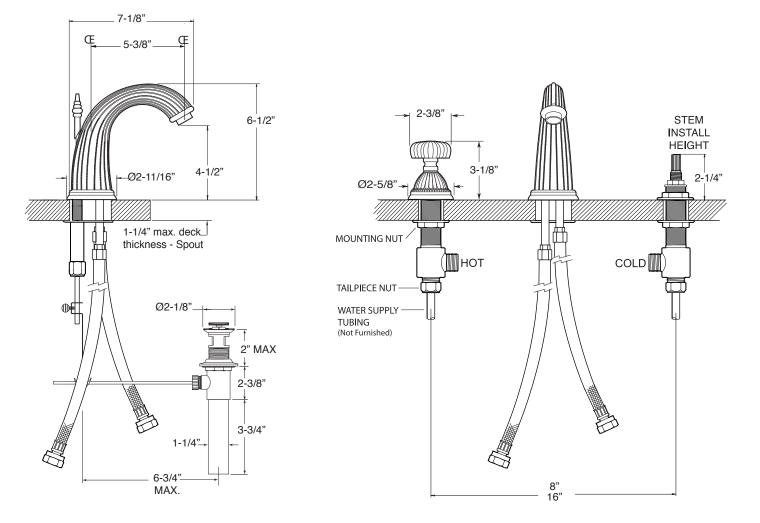

## Series 3200

1.324008 Madison Elite Widespread Lavatory Set

**NOTE:** Spout and valves install through 1-1/4" diameter holes

Note: Measurements are subject to change or cancellation. No responsibility is assumed for use of superseded or voided pages.