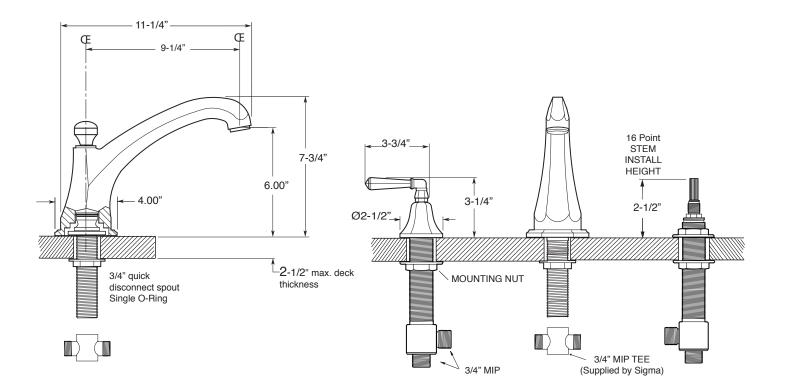

## Series 720

Roman Tub Set Valencia Handle

1.727477 (1.727477T - Trim Only)

NOTE: Spout and valves install through 1-1/4" diameter holes. Plumber to provide 3/4" supply lines to valves

Note: Measurements are subject to change or cancellation. No responsibility is assumed for use of superseded or voided pages.