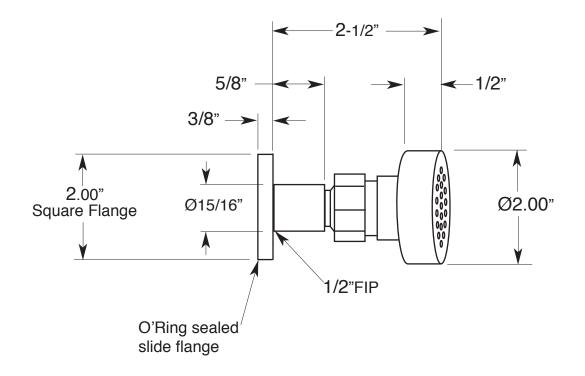

## Bodyspray

## Round Body Spray with Square Flange (Easy Clean Jets)

18.10.124

Note: Measurements are subject to change or cancellation. No responsibility is assumed for use of superseded or voided pages.