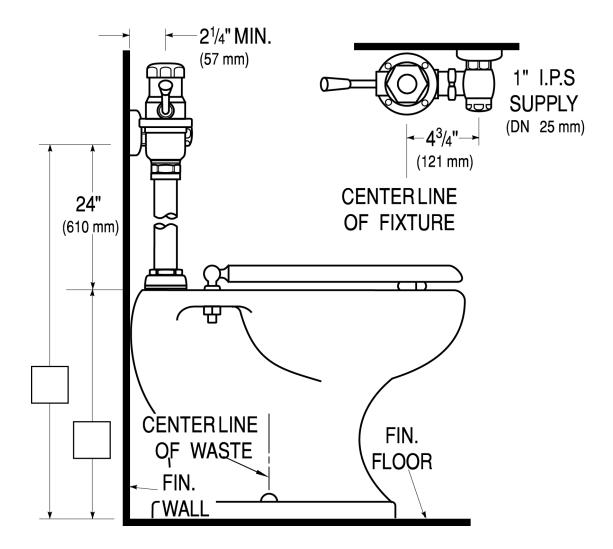

## **ROUGH-IN**

#### **DETAILS**

Flush Volume: 1.6 gpf (6.0 Lpf)Finish: Polished Chrome (CP)

• Valve: Piston

• Valve Body Material: Semi-red Brass

Fixture Type: Water Closet
Fixture Connection: Top spud
Rough-In Dimension: 24" (610mm)
Spud Coupling: 1 ½" (38mm)
Supply Pipe: 1" (25mm)