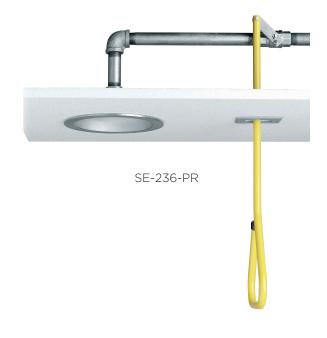

# Ceiling Mounted Emergency Shower

### **MODELS:**

- ☐ SE-236: Emergency Shower activated by a stainless steel ring and chain
- ☐ SE-236-PR: Emergency Shower with yellow pull rod handle activation

#### **FEATURES:**

- 10 in. flush mounted, stainless steel flanged showerhead
- Horizontal supply
- Internal 20 gpm regulator flow control
- 1 in. NPT female brass, chrome-plated, stay-open valve
- 1 in. IPS galvanized steel pipe
- 20 gpm @ 30 psi
- Universal Emergency Sign Included