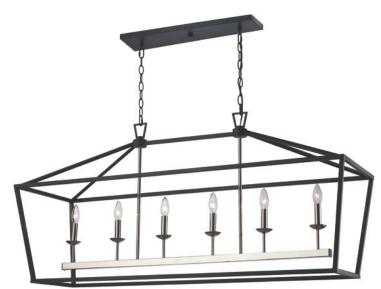

## **Island Pendant**

Width (in): 49

Height (in): 23

Depth (in): 15

Glass Type: n/a

Bulb Type: Candelabra Base (E12)

Number of Bulbs: 6

Wattage: 60

Finish Shown: Polished Chrome / Black

Available Finishes: Antique Silver Leaf (ASL), Polished Chrome (PC), Polished Chrome / Black (PC/BK), Rubbed Oil Bronze (ROB)

UL Listed: Dry

Country of Origin: China

Material: Metal, Glass, Electrical

- Multiple finishes available
- Adjustable chain and wire length up to 121"

 Job Name:
 Job Type:
 Contact:

 Fixture Location:
 Quantity:
 Additional Notes:

| Shipping Box           | Width | Height | Depth | Ship Wt                                                 | Method | Oversize | Case QTY |
|------------------------|-------|--------|-------|---------------------------------------------------------|--------|----------|----------|
| Ship QTY: 1 ea         |       |        |       |                                                         | Ground | No       |          |
| UPC: by finish Finish: |       |        |       | Warranty: 1 year limited parts, repair, and replacement |        |          |          |