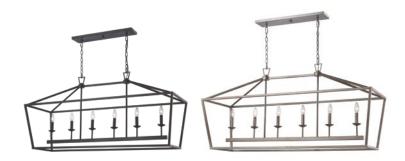

Finish Shown: Polished Chrome / Black

Available Finishes: Antique Silver Leaf (ASL), Polished Chrome (PC), Polished Chrome / Black (PC/BK), Rubbed Oil Bronze (ROB)

UL Listed: Dry

Country of Origin: China