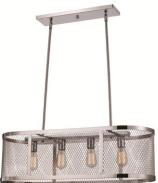

## **4 Light Island Pendant**

Width (in): 33.75

Height (in): 10.5-48.75

Depth (in): 13.25

Glass Type: n/a

Bulb Type: Medium Base

Number of Bulbs: 4

Wattage: 60

Finish Shown: Rubbed Oil Bronze, Polished Chrome

Available Finishes: Rubbed Oil Bronze (ROB), Polished Chrome (PC)

UL Listed: Dry

Country of Origin: China

Material: Metal, Glass, Electrical

- Multiple finishes available
- Adjustable height