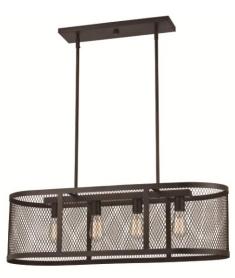

## **4 Light Island Pendant**

Width (in): 33.75

Height (in): 10.5-48.75

Depth (in): 13.25

Glass Type: n/a

Bulb Type: Medium Base

Number of Bulbs: 4

Wattage: 60

Finish Shown: Rubbed Oil Bronze, Polished Chrome

Available Finishes: Rubbed Oil Bronze (ROB), Polished Chrome (PC)

UL Listed: Dry

Country of Origin: China

Material: Metal, Glass, Electrical

- Multiple finishes available
- Adjustable height