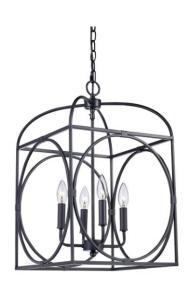

## **Pendant**

Width (in): 13.5

Height (in): 22-119.5

Depth (in): 13.5

Glass Type: N/A

Bulb Type: E12

Number of Bulbs: 4

Wattage: 60

Finish Shown: Antique Silver Leaf (ASL), Rubbed Oil Bronze

(ROB)

Available Finishes: Antique Silver Leaf (ASL), Rubbed Oil Bronze

(ROB)

UL Listed: Dry

Country of Origin: China

Material: Metal, Electrical

Job Name: Job Type: Contact: