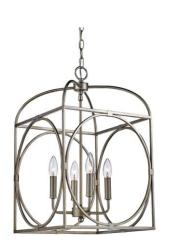

## **Pendant**

Width (in): 13.5

Height (in): 22-119.5

Depth (in): 13.5

Glass Type: N/A

Bulb Type: E12

Number of Bulbs: 4

Wattage: 60

Finish Shown: Antique Silver Leaf (ASL), Rubbed Oil Bronze

(ROB)

Available Finishes: Antique Silver Leaf (ASL), Rubbed Oil Bronze

(ROB)

UL Listed: Dry

Country of Origin: China

Material: Metal, Electrical

Job Name: Job Type: Contact: