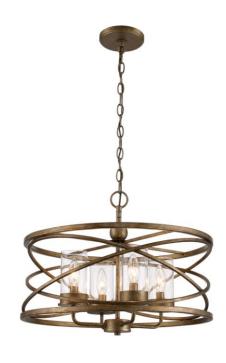

## **Pendant**

Width (in): 20

Height (in): 15.5-136

Depth (in): 20

Glass Type: Clear

Bulb Type: E12

Number of Bulbs: 4

Wattage: 40

Finish Shown: Antique Silver Leaf (ASL)

Available Finishes: Antique Silver Leaf (ASL)

UL Listed: Dry

Country of Origin: China

Material: Glass, Metal, Electrical

Job Name: Job Type: Contact:

Fixture Location: Quantity: Additional Notes: