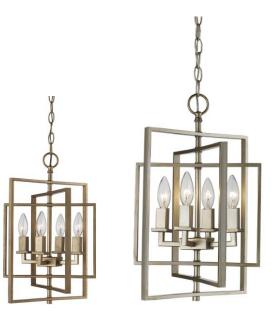

## **Pendant**

Width (in): 14

Height (in): 18.25-116.25

Depth (in): 14

Glass Type: N/A

Bulb Type: E12

Number of Bulbs: 4

Wattage: 60

Finish Shown: Antique Gold (AG), Antique Silver Leaf (ASL)

Available Finishes: Antique Gold (AG), Antique Silver Leaf (ASL),

Rubbed Oil Bronze (ROB)

UL Listed: Dry

Country of Origin: China

Material: Metal, Electrical