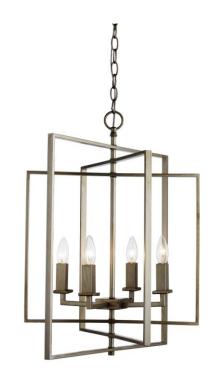

## **Pendant**

Width (in): 20

Height (in): 24.5-122.5

Depth (in): 17.25

Glass Type: N/A

Bulb Type: E12

Number of Bulbs: 4

Wattage: 60

Finish Shown: Antique Gold (AG), Antique Silver Leaf (ASL)

Available Finishes: Antique Gold (AG), Antique Silver Leaf (ASL),

Rubbed Oil Bronze (ROB)

**UL Listed: Dry** 

Country of Origin: China

Material: Metal, Electrical