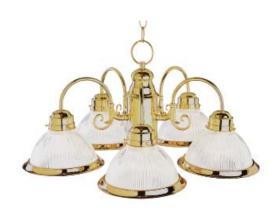

## 1090 5 LT CHANDELIER BELL SHADES - DOWN

## **SPECIFICATIONS:**

Width (in) Height (in) Depth (in) Weight (lbs) 23 13 1/2 11

Finish Shown: ANTIQUE WHITE

Finish Options:

Antique White, Brushed Nickel, Polished

Brass

Product Line: CHANDELIER Glass: HALOPHANE

Material: METAL

Bulbs, Wattage: 60

Bulbs, Base: MEDIUM BASE

Bulbs, Quantity: 5

Country of Origin: CHINA

Certification: C-UL-US DRY

UPC: 736916 510905 AW UPC: 736916 177047 BN UPC: 736916 010900 PB

<u>Warranty:</u> 1 year parts repair or replacement. Finish guaranteed for 6 months.