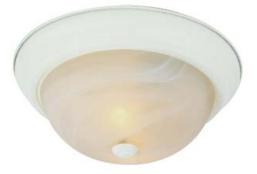

## 13619 3 LT 15" FLUSHMOUNT MELON GLASS

## **SPECIFICATIONS:**

Width (in)Height (in)Depth (in)Weight (lbs)1565

Finish Shown: ANTIQUE WHITE Finish Options: ANTIQUE WHITE. BRUSHED NICKEL

Product Line:FLUSHMOUNTGlass:MARBLEIZEDMaterial:METAL

Bulbs, Wattage:60Bulbs, Base:MEDIUM BASEBulbs, Quantity:3