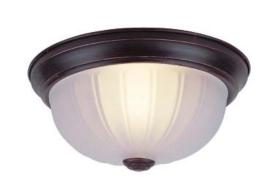

Phone: (800) 446-9092 Mon-Fri 8am - 5pm PST

14010 Value - 2 Pack 10" Melon Flush-mount

## **SPECIFICATIONS:**

Width (in) Height (in) Depth (in) Weight (lbs) 10 4 1/2 7

Finish Shown: Rubbed Oil Bronze

Finish Options:

Rubbed Oil Bronze (ROB), Brushed Nickel (BN), Antique White (AW)

Product Line: Flush-mount Glass: Frosted Material: Metal, Glass